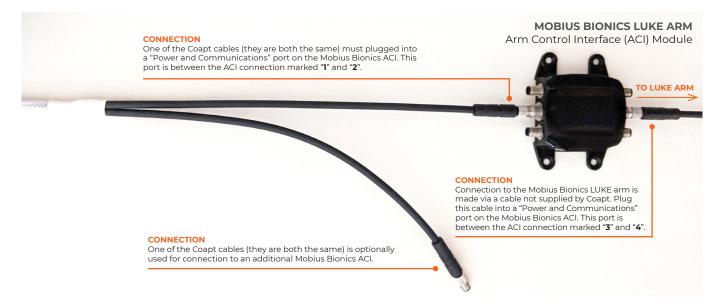

LO allows pattern recognition command of Mobius Bionics LUKE Arm Humeral Configuration powered elbow flexion/extension with powered 2 DOF wrist and hand open/close with additional grip cycling.

## PART 1: PHYSICAL CONNECTIONS



## PART 2: SOFTWARE SETTINGS

ELBOW. WRIST. HAND •

## MOBIUS BIONICS LUKE ARM HUMERAL CONFIGURATION

Two possible pre-set program configurations are available from Mobius Bionics. Contact Mobius to access either program file.

1) "COAPT HC - Grip on COAPT"

Control of hand grip selection is performed by Coapt pattern recognition.

2) "COAPT HC - Grip on ACI"

For use with external Mobius Bionics switching accessories for the control of hand grip selection.

Note: Accessories will be connected to Channels "3" and "4" on a LUKE Arm Control Interface (ACI)