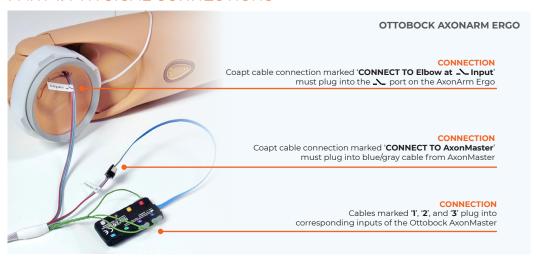

# PART 1: PHYSICAL CONNECTIONS

#### OTTOBOCK AXONARM ERGO

Ensure all settings in the Ottobock Data Station 'Customizing' screen are set exactly as shown.