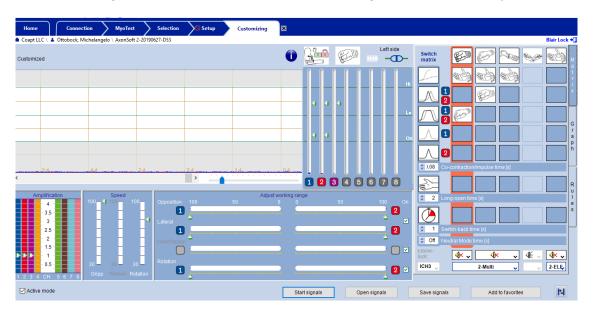

# PART 2: SOFTWARE SETTINGS

ELBOW •

#### OTTOBOCK AXONARM ERGO

Ensure all settings in the Ottobock Data Station 'Customizing' screen are set exactly as shown.