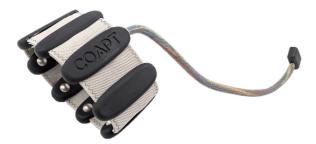

# **EMGO:** EMG INTERFACE CABLE, OSSEOINTEGRATION-STYLE CUFF

Elastic cuff for definitive Osseointegration use only.

\*Sizing information may be requested when ordering.

OTHER EMG INTERFACE CABLE OPTIONS MAY BE AVAILABLE UPON SPECIAL REQUEST.