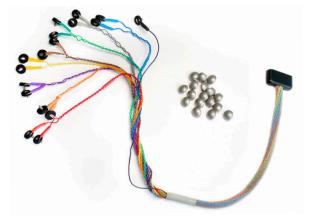

#### EMGE: STANDARD, RING TERMINALS AND FULL SET OF CONTROLSEAL<sup>™</sup> DOME ELECTRODES

17 ring terminations for use with Coapt ControlSeal™ Dome Electrodes

\*Replacement or Additional Dome Electrode set available as p/n ELSB