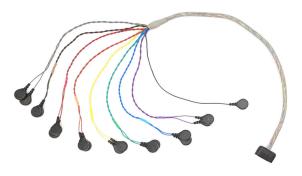

# **EMGS:** EVALUATION-STYLE SNAPS

17 snap terminations for use with set of liner-snap electrode contacts (sold by third party) or with disposable, self-adhesive snap contacts (p/n ELEV).