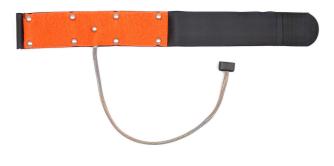

#### **EMGC:** EVALUATION-STYLE CUFF

Wrap-around, Velcro cuff for evaluation use with transradial and small circumference transhumeral limbs. Not suitable for definitive use.